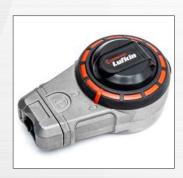

## Our chalk reel design process: Improve. Repeat. Repeat again.

Our revolutionary new 30m Professional Chalk Reel has three innovative features that put it ahead of any other reel on the market: A one-way valve makes refilling quick and clean, a locking hub makes snaps neat and fast, and a nesting end hook ends tool bag tangles.

The reel also has a 6:1 gear ratio for faster retraction and braided line for better chalk retention. Use it with the new Crescent Lufkin chalk and get sharp, accurate lines on every snap.

# **30m Compact Reel** A quality reel designed in a compact,

easy-to-carry size.

Locks in place to prevent breakage or inadvertent unreeling

#### **Ergonomic Case**

Designed to fit better in hand for easier use and less fatigue. Also available with full aluminium body.