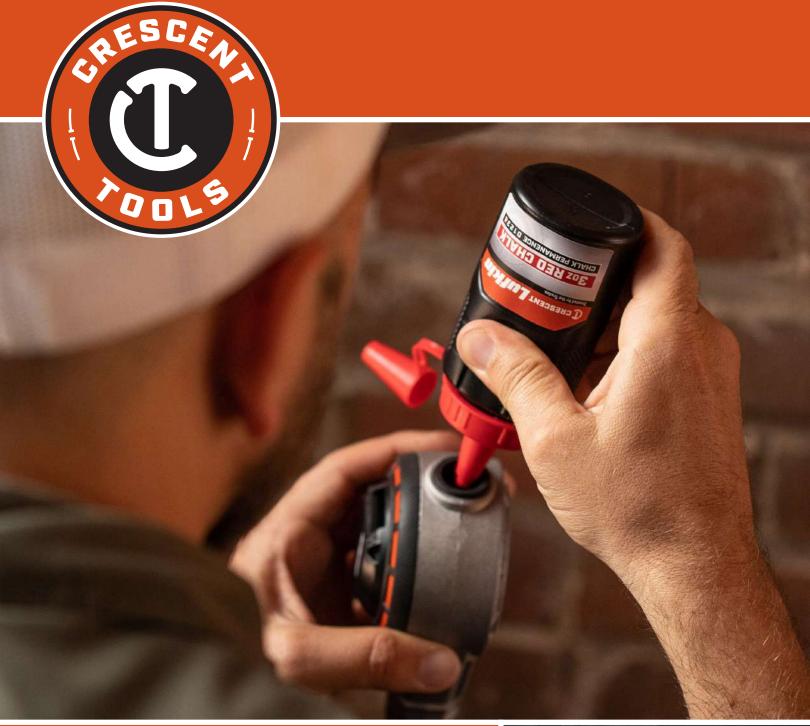

## Our chalk reel design process: Improve. Repeat. Repeat again.

Our revolutionary new 30m Professional Chalk Reel has three innovative features that put it ahead of any other reel on the market: A one-way valve makes refilling quick and clean, a locking hub makes snaps neat and fast, and a nesting end hook ends tool bag tangles.

The reel also has a 6:1 gear ratio for faster retraction and braided line for better chalk retention. Use it with the new Crescent Lufkin chalk and get sharp, accurate lines on every snap.