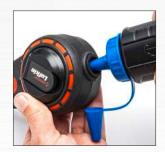

## Our chalk reel design process: Improve. Repeat. Repeat again.

Our revolutionary new 30m Professional Chalk Reel has three innovative features that put it ahead of any other reel on the market: A one-way valve makes refilling quick and clean, a locking hub makes snaps neat and fast, and a nesting end hook ends tool bag tangles.

The reel also has a 6:1 gear ratio for faster retraction and braided line for better chalk retention. Use it with the new Crescent Lufkin chalk and get sharp, accurate lines on every snap.

#### **Ergonomic Case**

Designed to fit better in hand for easier use and less fatigue. Also available with full aluminium body.