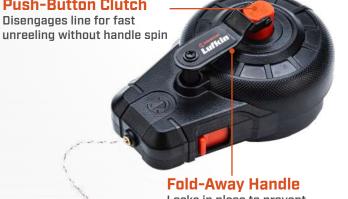

# **30m Compact Reel** A quality reel designed in a compact,

easy-to-carry size.

Locks in place to prevent breakage or inadvertent unreeling