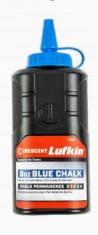

#### **Chalk Range**

Quality chalk designed to be a brighter for increased line visibility, regardless of the light conditions or surface.

#### Available in

226g/8 oz. & 1.15kg/2.5 lbs

| Item No       | Description                                                      | Barcode      | Shelf Pack | Product<br>Weight - kg | RRP     |
|---------------|------------------------------------------------------------------|--------------|------------|------------------------|---------|
| CL100B        | 30m/100' 6:1 Contractor Chalk & Reel with Blue Chalk             | 037103336613 | 6          | 0.034                  | \$22.95 |
| CL100R        | 30m/100' 6:1 Contractor Chalk & Reel with Red Chalk              | 037103336590 | 6          | 0.034                  | \$22.95 |
| CL0100        | 30m/100' 6:1 Contractor Chalk Reel                               | 037103336576 | 6          | 0.234                  | \$19.95 |
| CLA100        | 30m/100' 6:1 Professional Aluminium Chalk Reel                   | 037103336583 | 6          | 0.340                  | \$24.95 |
| CLA100B       | 30m/100' 6:1 Professional Aluminium Chalk & Reel with Blue Chalk | 037103336637 | 6          | 0.454                  | \$29.95 |
| CLA100R       | 30m/100' 1:1 Aluminium Chalk Reel & Reel with Red Chalk          | 037103336620 | 6          | 0.454                  | \$29.95 |
| CLA100A       | 30m/100' 1:1 Aluminium Chalk & Reel                              | 037103339140 | 9          | 0.181                  | \$12.95 |
| CLA100AB      | 30m/100' 1:1 Aluminium Chalk & Reel with Blue Chalk              | 037103339157 | 9          | 0.304                  | \$14.95 |
| CLP100        | 30m/100' 3:1 Chalk Reel                                          | 037103339164 | 8          | 0.181                  | \$11.95 |
| CLP100B       | 30m/100' 3:1 Chalk & Reel with Blue Chalk                        | 037103339171 | 8          | 0.308                  | \$14.45 |
| CLP100R       | 30m/100' 3:1 Chalk & Reel with Red Chalk                         | 037103339188 | 8          | 0.308                  | \$14.45 |
| Chalk Refills |                                                                  |              |            |                        |         |
| CB08B         | 226g/8 oz. Blue Chalk Refill                                     | 037103336668 | 4          | 0.218                  | \$4.50  |
| CB08BL        | 226g/8 oz. Black Chalk Refill                                    | 037103336682 | 4          | 0.259                  | \$4.50  |
| CB08R         | 226g/8 oz. Red Chalk Refill                                      | 037103336651 | 4          | 0.259                  | \$4.50  |
| CB25B         | 1.15kg/2.5 lbs. Blue Chalk Refill                                | 037103336705 | 2          | 1.247                  | \$15.95 |
| CB25R         | 1.15kg/2.5 lbs. Red Chalk Refill                                 | 037103336699 | 2          | 1.361                  | \$15.95 |