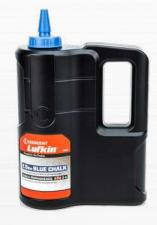

#### **Chalk Range**

Quality chalk designed to be a brighter for increased line visibility, regardless of the light conditions or surface.

#### Available in

226g/8 oz. & 1.15kg/2.5 lbs