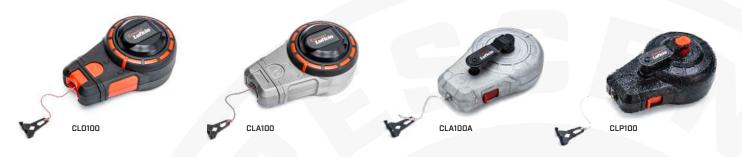

### **Chalk Reel and Chalk Lineup**

The Crescent Lufkin line of chalk products offers the professional tradesperson the ultimate in quality and innovation. From our 6:1 ratio Professional Reels to our 3:1 & 1:1 ratio Compact Reels,

every product is designed and engineered to provide superior performance with features that make it both easy to use and exceptionally dependable. Add to that our new offering of high visibility chalk and you have an unbeatable chalk and chalk reel performance combination.

| Item No       | Description                                                      | Barcode      | Shelf Pack | Product<br>Weight - kg | RRP     |
|---------------|------------------------------------------------------------------|--------------|------------|------------------------|---------|
| CL100B        | 30m/100' 6:1 Contractor Chalk & Reel with Blue Chalk             | 037103336613 | 6          | 0.034                  | \$22.95 |
| CL100R        | 30m/100' 6:1 Contractor Chalk & Reel with Red Chalk              | 037103336590 | 6          | 0.034                  | \$22.95 |
| CL0100        | 30m/100' 6:1 Contractor Chalk Reel                               | 037103336576 | 6          | 0.234                  | \$19.95 |
| CLA100        | 30m/100' 6:1 Professional Aluminium Chalk Reel                   | 037103336583 | 6          | 0.340                  | \$24.95 |
| CLA100B       | 30m/100' 6:1 Professional Aluminium Chalk & Reel with Blue Chalk | 037103336637 | 6          | 0.454                  | \$29.95 |
| CLA100R       | 30m/100' 1:1 Aluminium Chalk Reel & Reel with Red Chalk          | 037103336620 | 6          | 0.454                  | \$29.95 |
| CLA100A       | 30m/100' 1:1 Aluminium Chalk & Reel                              | 037103339140 | 9          | 0.181                  | \$12.95 |
| CLA100AB      | 30m/100' 1:1 Aluminium Chalk & Reel with Blue Chalk              | 037103339157 | 9          | 0.304                  | \$14.95 |
| CLP100        | 30m/100' 3:1 Chalk Reel                                          | 037103339164 | 8          | 0.181                  | \$11.95 |
| CLP100B       | 30m/100' 3:1 Chalk & Reel with Blue Chalk                        | 037103339171 | 8          | 0.308                  | \$14.45 |
| CLP100R       | 30m/100' 3:1 Chalk & Reel with Red Chalk                         | 037103339188 | 8          | 0.308                  | \$14.45 |
| Chalk Refills |                                                                  |              |            |                        |         |
| CB08B         | 226g/8 oz. Blue Chalk Refill                                     | 037103336668 | 4          | 0.218                  | \$4.50  |
| CB08BL        | 226g/8 oz. Black Chalk Refill                                    | 037103336682 | 4          | 0.259                  | \$4.50  |
| CB08R         | 226g/8 oz. Red Chalk Refill                                      | 037103336651 | 4          | 0.259                  | \$4.50  |
| CB25B         | 1.15kg/2.5 lbs. Blue Chalk Refill                                | 037103336705 | 2          | 1.247                  | \$15.95 |
| CB25R         | 1.15kg/2.5 lbs. Red Chalk Refill                                 | 037103336699 | 2          | 1.361                  | \$15.95 |