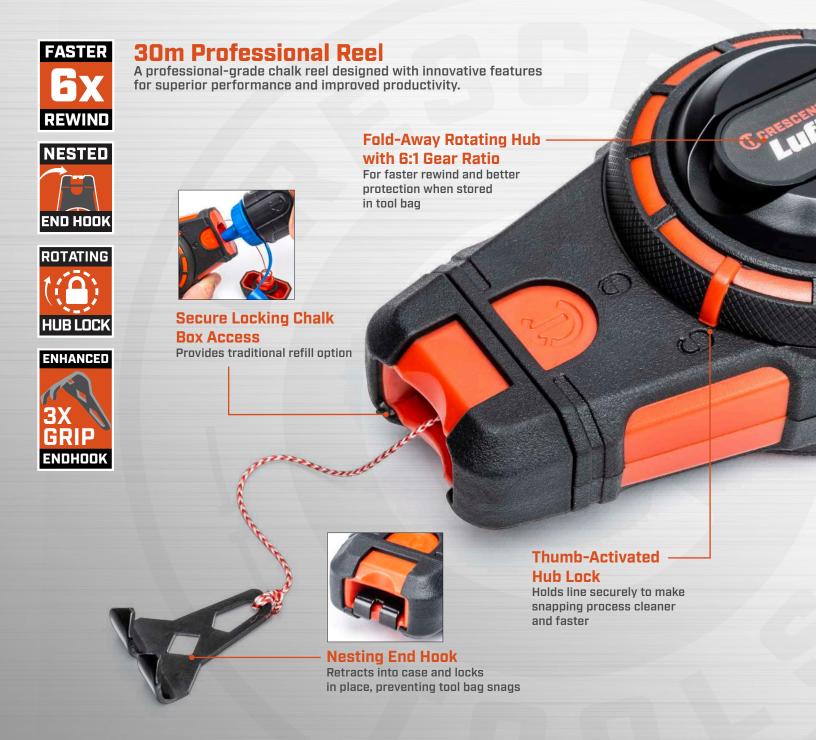

## Our chalk reel design process: Improve. Repeat. Repeat again.

Our revolutionary new 30m Professional Chalk Reel has three innovative features that put it ahead of any other reel on the market: A one-way valve makes refilling quick and clean, a locking hub makes snaps neat and fast, and a nesting end hook ends tool bag tangles.

The reel also has a 6:1 gear ratio for faster retraction and braided line for better chalk retention. Use it with the new Crescent Lufkin chalk and get sharp, accurate lines on every snap.