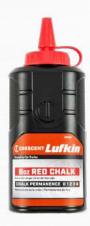

#### **Chalk Range**

Quality chalk designed to be a brighter for increased line visibility, regardless of the light conditions or surface.

#### Available in

226g/8 oz. & 1.15kg/2.5 lbs

| Item No       | Description                                                      | Barcode      | Shelf Pack | Product<br>Weight - kg | RRP     |
|---------------|------------------------------------------------------------------|--------------|------------|------------------------|---------|
| CL100B        | 30m/100' 6:1 Contractor Chalk & Reel with Blue Chalk             | 037103336613 | 6          | 0.034                  | \$22.95 |
| CL100R        | 30m/100' 6:1 Contractor Chalk & Reel with Red Chalk              | 037103336590 | 6          | 0.034                  | \$22.95 |
| CL0100        | 30m/100' 6:1 Contractor Chalk Reel                               | 037103336576 | 6          | 0.234                  | \$19.95 |
| CLA100        | 30m/100' 6:1 Professional Aluminium Chalk Reel                   | 037103336583 | 6          | 0.340                  | \$24.95 |
| CLA100B       | 30m/100' 6:1 Professional Aluminium Chalk & Reel with Blue Chalk | 037103336637 | 6          | 0.454                  | \$29.95 |
| CLA100R       | 30m/100' 1:1 Aluminium Chalk Reel & Reel with Red Chalk          | 037103336620 | 6          | 0.454                  | \$29.95 |
| CLA100A       | 30m/100' 1:1 Aluminium Chalk & Reel                              | 037103339140 | 9          | 0.181                  | \$12.95 |
| CLA100AB      | 30m/100' 1:1 Aluminium Chalk & Reel with Blue Chalk              | 037103339157 | 9          | 0.304                  | \$14.95 |
| CLP100        | 30m/100' 3:1 Chalk Reel                                          | 037103339164 | 8          | 0.181                  | \$11.95 |
| CLP100B       | 30m/100' 3:1 Chalk & Reel with Blue Chalk                        | 037103339171 | 8          | 0.308                  | \$14.45 |
| CLP100R       | 30m/100' 3:1 Chalk & Reel with Red Chalk                         | 037103339188 | 8          | 0.308                  | \$14.45 |
| Chalk Refills |                                                                  |              |            |                        |         |
| CB08B         | 226g/8 oz. Blue Chalk Refill                                     | 037103336668 | 4          | 0.218                  | \$4.50  |
| CB08BL        | 226g/8 oz. Black Chalk Refill                                    | 037103336682 | 4          | 0.259                  | \$4.50  |
| CB08R         | 226g/8 oz. Red Chalk Refill                                      | 037103336651 | 4          | 0.259                  | \$4.50  |
| CB25B         | 1.15kg/2.5 lbs. Blue Chalk Refill                                | 037103336705 | 2          | 1.247                  | \$15.95 |
| CB25R         | 1.15kg/2.5 lbs. Red Chalk Refill                                 | 037103336699 | 2          | 1.361                  | \$15.95 |