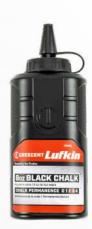

#### **Chalk Range**

Quality chalk designed to be a brighter for increased line visibility, regardless of the light conditions or surface.

#### Available in

226g/8 oz. & 1.15kg/2.5 lbs

| Item No       | Description                                                      | Barcode      | Shelf Pack | Product<br>Weight - kg | RRP     |
|---------------|------------------------------------------------------------------|--------------|------------|------------------------|---------|
| CL100B        | 30m/100' 6:1 Contractor Chalk & Reel with Blue Chalk             | 037103336613 | 6          | 0.034                  | \$22.95 |
| CL100R        | 30m/100' 6:1 Contractor Chalk & Reel with Red Chalk              | 037103336590 | 6          | 0.034                  | \$22.95 |
| CL0100        | 30m/100' 6:1 Contractor Chalk Reel                               | 037103336576 | 6          | 0.234                  | \$19.95 |
| CLA100        | 30m/100' 6:1 Professional Aluminium Chalk Reel                   | 037103336583 | 6          | 0.340                  | \$24.95 |
| CLA100B       | 30m/100' 6:1 Professional Aluminium Chalk & Reel with Blue Chalk | 037103336637 | 6          | 0.454                  | \$29.95 |
| CLA100R       | 30m/100' 1:1 Aluminium Chalk Reel & Reel with Red Chalk          | 037103336620 | 6          | 0.454                  | \$29.95 |
| CLA100A       | 30m/100' 1:1 Aluminium Chalk & Reel                              | 037103339140 | 9          | 0.181                  | \$12.95 |
| CLA100AB      | 30m/100' 1:1 Aluminium Chalk & Reel with Blue Chalk              | 037103339157 | 9          | 0.304                  | \$14.95 |
| CLP100        | 30m/100' 3:1 Chalk Reel                                          | 037103339164 | 8          | 0.181                  | \$11.95 |
| CLP100B       | 30m/100' 3:1 Chalk & Reel with Blue Chalk                        | 037103339171 | 8          | 0.308                  | \$14.45 |
| CLP100R       | 30m/100' 3:1 Chalk & Reel with Red Chalk                         | 037103339188 | 8          | 0.308                  | \$14.45 |
| Chalk Refills |                                                                  |              |            |                        |         |
| CB08B         | 226g/8 oz. Blue Chalk Refill                                     | 037103336668 | 4          | 0.218                  | \$4.50  |
| CB08BL        | 226g/8 oz. Black Chalk Refill                                    | 037103336682 | 4          | 0.259                  | \$4.50  |
| CB08R         | 226g/8 oz. Red Chalk Refill                                      | 037103336651 | 4          | 0.259                  | \$4.50  |
| CB25B         | 1.15kg/2.5 lbs. Blue Chalk Refill                                | 037103336705 | 2          | 1.247                  | \$15.95 |
| CB25R         | 1.15kg/2.5 lbs. Red Chalk Refill                                 | 037103336699 | 2          | 1.361                  | \$15.95 |