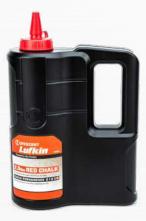

#### **Chalk Range**

Quality chalk designed to be a brighter for increased line visibility, regardless of the light conditions or surface.

#### Available in

226g/8 oz. & 1.15kg/2.5 lbs